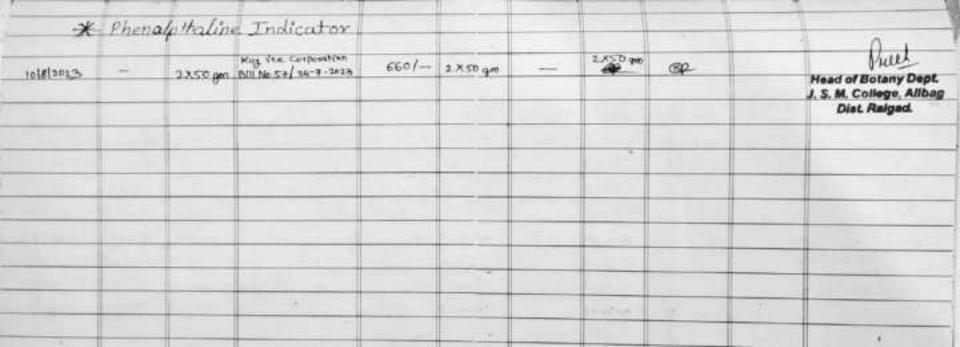

### **6.4.3** Mobilization of Funds

#### Academic Year 2023-24

| Sr. No. | Name of Funds Provider | Amount    |
|---------|------------------------|-----------|
|         |                        |           |
| 1       | Alumni                 | 2000      |
| 2       | NSS                    | 26250     |
| 3       | DLLE                   | 9600      |
| 4       | Salary Grants          | 115940847 |
|         | TOTAL                  | 115978697 |