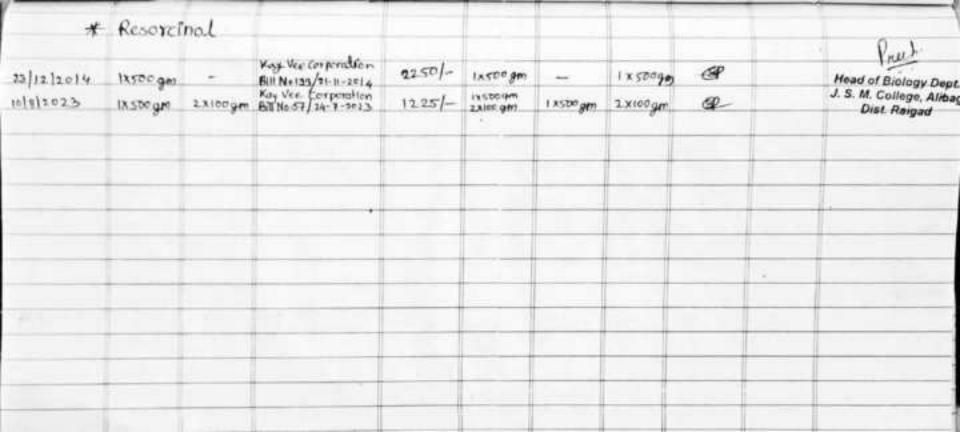

### **6.4.3** Mobilization of Funds

#### Academic Year 2023-24

| Sr. No. | Name of Funds Provider | Amount    |
|---------|------------------------|-----------|
|         |                        |           |
| 1       | Alumni                 | 2000      |
| 2       | NSS                    | 26250     |
| 3       | DLLE                   | 9600      |
| 4       | Salary Grants          | 115940847 |
|         | TOTAL                  | 115978697 |