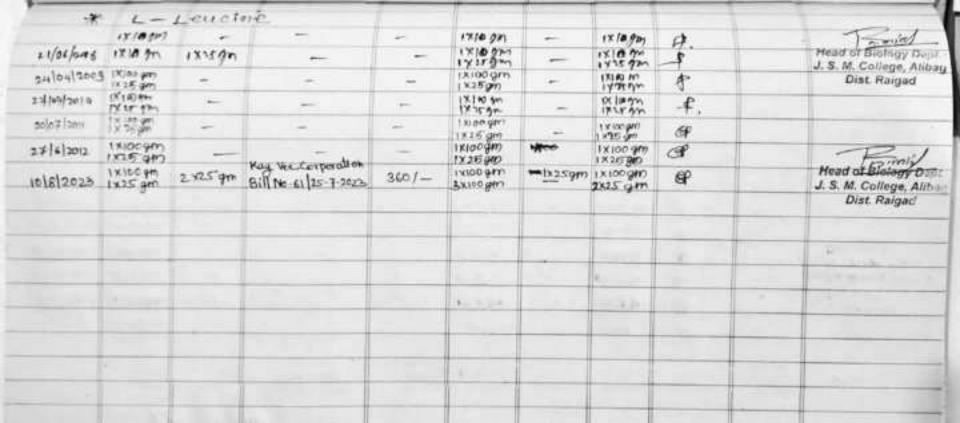

### **6.4.3** Mobilization of Funds

#### Academic Year 2023-24

| Sr. No. | Name of Funds Provider | Amount    |
|---------|------------------------|-----------|
|         |                        |           |
| 1       | Alumni                 | 2000      |
| 2       | NSS                    | 26250     |
| 3       | DLLE                   | 9600      |
| 4       | Salary Grants          | 115940847 |
|         | TOTAL                  | 115978697 |